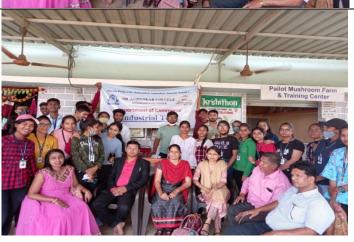

With a view to nurture and enable our students with the technique of mushroom culture, the Department of Commerce of Dr. Ambedkar College had planned a one day field visit on 2<sup>nd</sup>March 2022 to **PILOT MUSHROOM FARM Prop. Anant Ikhar** at Pawani, Dist. Bhandara. Sir explained each and every aspect of mushroom farming. How anyone can start doing it and what type of different products which can be made through mushroom. He also highlighted the profitability of this small scale business. Total 37 students and Assistant professor Dr. Harshala Pethe, Swati Chimurkar, Dr. Ravindra Tirpude, Mr. Rahul Moon participated in this visit. Dr. D.H. Puttewar, Assistant Professor, Department of Commerce organized this Field Visit.

### NOTICE

Date-25-02-2022

All the students and teachers of department of commerce are hereby informed that an Industrial tour /study tour is organized at Pilot Mushroom Farm **Prop. Anant Ikhar** at Pawani, Dist. Bhandara on 2<sup>nd</sup> March 2022 to raise awareness and provide decision support information about opportunities at mushroom farm.