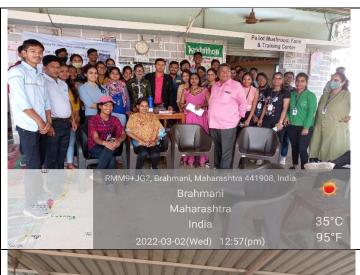

With a view to nurture and enable our students with the technique of mushroom culture, the Department of Commerce of Dr. Ambedkar College had planned a one day field visit on 2<sup>nd</sup>March 2022 to **PILOT MUSHROOM FARM Prop. Anant Ikhar** at Pawani, Dist. Bhandara. Sir explained each and every aspect of mushroom farming. How anyone can start doing it and what type of different products which can be made through mushroom. He also highlighted the profitability of this small scale business. Total 37 students and Assistant professor Dr. Harshala Pethe, Swati Chimurkar, Dr. Ravindra Tirpude, Mr. Rahul Moon participated in this visit. Dr. D.H. Puttewar, Assistant Professor, Department of Commerce organized this Field Visit.

### NOTICE

Date-25-02-2022

All the students and teachers of department of commerce are hereby informed that an Industrial tour /study tour is organized at Pilot Mushroom Farm **Prop. Anant Ikhar** at Pawani, Dist. Bhandara on 2<sup>nd</sup> March 2022 to raise awareness and provide decision support information about opportunities at mushroom farm.