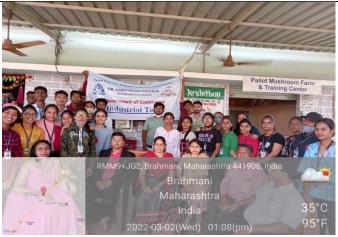

With a view to nurture and enable our students with the technique of mushroom culture, the Department of Commerce of Dr. Ambedkar College had planned a one day field visit on 2<sup>nd</sup>March 2022 to **PILOT MUSHROOM FARM Prop. Anant Ikhar** at Pawani, Dist. Bhandara. Sir explained each and every aspect of mushroom farming. How anyone can start doing it and what type of different products which can be made through mushroom. He also highlighted the profitability of this small scale business. Total 37 students and Assistant professor Dr. Harshala Pethe, Swati Chimurkar, Dr. Ravindra Tirpude, Mr. Rahul Moon participated in this visit. Dr. D.H. Puttewar, Assistant Professor, Department of Commerce organized this Field Visit.