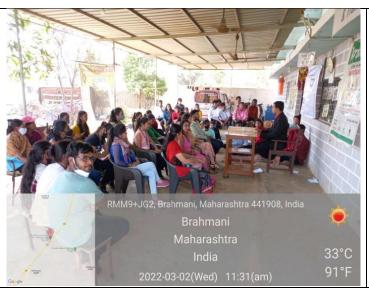

With a view to nurture and enable our students with the technique of mushroom culture, the Department of Commerce of Dr. Ambedkar College had planned a one day field visit on 2<sup>nd</sup>March 2022 to **PILOT MUSHROOM FARM Prop. Anant Ikhar** at Pawani, Dist. Bhandara. Sir explained each and every aspect of mushroom farming. How anyone can start doing it and what type of different products which can be made through mushroom. He also highlighted the profitability of this small scale business. Total 37 students and Assistant professor Dr. Harshala Pethe, Swati Chimurkar, Dr. Ravindra Tirpude, Mr. Rahul Moon participated in this visit. Dr. D.H. Puttewar, Assistant Professor, Department of Commerce organized this Field Visit.

### NOTICE

Date-25-02-2022

All the students and teachers of department of commerce are hereby informed that an Industrial tour /study tour is organized at Pilot Mushroom Farm **Prop. Anant Ikhar** at Pawani, Dist. Bhandara on 2<sup>nd</sup> March 2022 to raise awareness and provide decision support information about opportunities at mushroom farm.