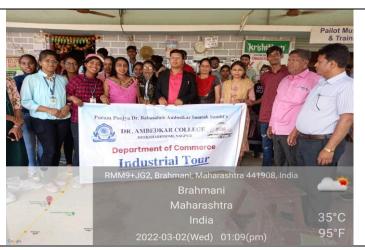

With a view to nurture and enable our students with the technique of mushroom culture, the Department of Commerce of Dr. Ambedkar College had planned a one day field visit on 2<sup>nd</sup>March 2022 to **PILOT MUSHROOM FARM Prop. Anant Ikhar** at Pawani, Dist. Bhandara. Sir explained each and every aspect of mushroom farming. How anyone can start doing it and what type of different products which can be made through mushroom. He also highlighted the profitability of this small scale business. Total 37 students and Assistant professor Dr. Harshala Pethe, Swati Chimurkar, Dr. Ravindra Tirpude, Mr. Rahul Moon participated in this visit. Dr. D.H. Puttewar, Assistant Professor, Department of Commerce organized this Field Visit.

### NOTICE

Date-25-02-2022

All the students and teachers of department of commerce are hereby informed that an Industrial tour /study tour is organized at Pilot Mushroom Farm **Prop. Anant Ikhar** at Pawani, Dist. Bhandara on 2<sup>nd</sup> March 2022 to raise awareness and provide decision support information about opportunities at mushroom farm.