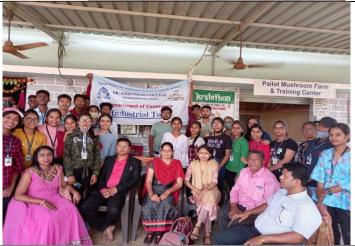

With a view to nurture and enable our students with the technique of mushroom culture, the Department of Commerce of Dr. Ambedkar College had planned a one day field visit on 2<sup>nd</sup>March 2022 to **PILOT MUSHROOM FARM Prop. Anant Ikhar** at Pawani, Dist. Bhandara. Sir explained each and every aspect of mushroom farming. How anyone can start doing it and what type of different products which can be made through mushroom. He also highlighted the profitability of this small scale business. Total 37 students and Assistant professor Dr. Harshala Pethe, Swati Chimurkar, Dr. Ravindra Tirpude, Mr. Rahul Moon participated in this visit. Dr. D.H. Puttewar, Assistant Professor, Department of Commerce organized this Field Visit.