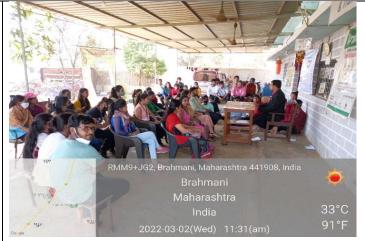

With a view to nurture and enable our students with the technique of mushroom culture, the Department of Commerce of Dr. Ambedkar College had planned a one day field visit on 2<sup>nd</sup>March 2022 to **PILOT MUSHROOM FARM Prop. Anant Ikhar** at Pawani, Dist. Bhandara. Sir explained each and every aspect of mushroom farming. How anyone can start doing it and what type of different products which can be made through mushroom. He also highlighted the profitability of this small scale business. Total 37 students and Assistant professor Dr. Harshala Pethe, Swati Chimurkar, Dr. Ravindra Tirpude, Mr. Rahul Moon participated in this visit. Dr. D.H. Puttewar, Assistant Professor, Department of Commerce organized this Field Visit.