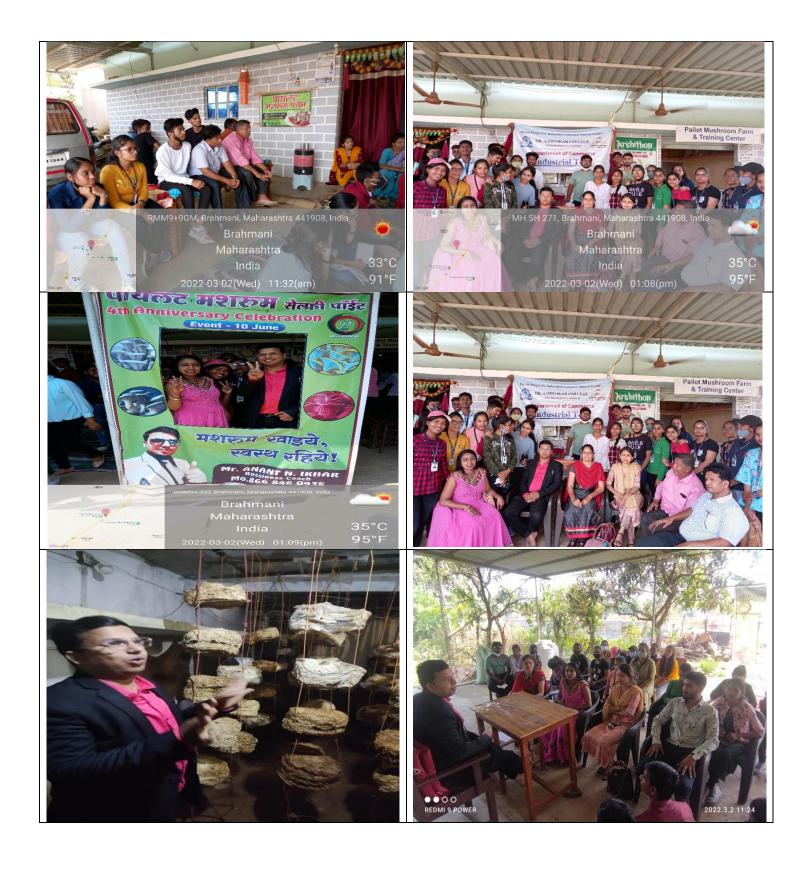

With a view to nurture and enable our students with the technique of mushroom culture, the Department of Commerce of Dr. Ambedkar College had planned a one day field visit on 2<sup>nd</sup>March 2022 to **PILOT MUSHROOM FARM Prop. Anant Ikhar** at Pawani, Dist. Bhandara. Sir explained each and every aspect of mushroom farming. How anyone can start doing it and what type of different products which can be made through mushroom. He also highlighted the profitability of this small scale business. Total 37 students and Assistant professor Dr. Harshala Pethe, Swati Chimurkar, Dr. Ravindra Tirpude, Mr. Rahul Moon participated in this visit. Dr. D.H. Puttewar, Assistant Professor, Department of Commerce organized this Field Visit.

### NOTICE

Date-25-02-2022

All the students and teachers of department of commerce are hereby informed that an Industrial tour /study tour is organized at Pilot Mushroom Farm **Prop. Anant Ikhar** at Pawani, Dist. Bhandara on 2<sup>nd</sup> March 2022 to raise awareness and provide decision support information about opportunities at mushroom farm.